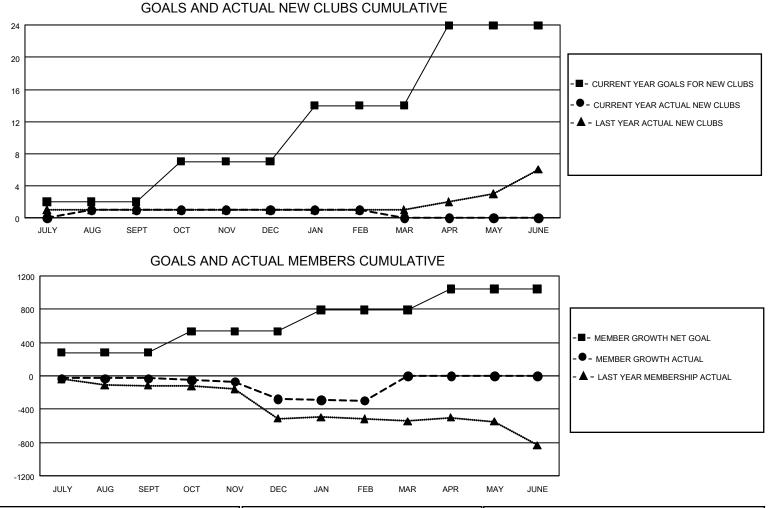

## GMT CA 1

| Clubs         |               |             |               | Members               |                       |                         |                                                    |  |  |
|---------------|---------------|-------------|---------------|-----------------------|-----------------------|-------------------------|----------------------------------------------------|--|--|
|               | RESULTS FOR   | R 2019-2020 |               | RESULTS FOR 2019-2020 |                       |                         |                                                    |  |  |
| QUARTER       | NEW CLUB GOAL | NEW CLUBS   | DROPPED CLUBS | QUARTER MEMB          | ER GROWTH NET<br>GOAL | MEMBER GROWTH<br>ACTUAL | DROPPED<br>MEMBERS ACTUAI<br>(including transfers) |  |  |
| JULY/AUG/SEPT | 6             | 1           | 2             | JULY/AUG/SEPT         | 849                   | 341                     | 334                                                |  |  |
| OCT/NOV/DEC   | 15            | 0           | 4             | OCT/NOV/DEC           | 762                   | 286                     | 495                                                |  |  |
| JAN/FEB/MAR   | 21            | 0           | 2             | JAN/FEB/MAR           | 774                   | 264                     | 263                                                |  |  |
| APR/MAY/JUNE  | 30            | 0           | 0             | APR/MAY/JUNE          | 747                   | 0                       | 0                                                  |  |  |